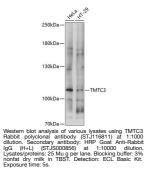

## **PRODUCT PROPERTIES**

| Clonality<br>Clone ID  | Polyclonal                                                                                                                          |
|------------------------|-------------------------------------------------------------------------------------------------------------------------------------|
| Concentration          | Lot specific                                                                                                                        |
| Conjugation            | Unconjugated                                                                                                                        |
| Purification           | Affinity purification                                                                                                               |
| Dilution               | WB:1:500-1:2000                                                                                                                     |
| Range                  | ELISA:Recommended starting concentration is 1 Mu g/mL. Please optimize the concentration based on your specific assay requirements. |
| Formulation            | PBS with 0.01% Thimerosal, 50% Glycerol, pH 7.3.                                                                                    |
| Isotype                | IgG                                                                                                                                 |
| Storage<br>Instruction | Store at-20°C for up to 1 year from the date of receipt, and avoid repeat freeze-thaw cycles.                                       |

## **TARGET INFORMATION**

Gene ID 160418 Gene Symbol TMTC3 Uniprot ID TMTC3\_HUMAN Immunogen Immunogen 615-914 Region Specificity Recombinant fus Immunogen EALKNFNRALEL Sequence IKI OADERSALEN

 
 Specificity
 Recombinant fusion protein containing a sequence corresponding to amino acids 615-914 of human TMTC3 (NP\_861448.2).