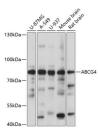

Conjugation Unconjugated Purification Affinity purification Dilution Range WB:1:500-1:2000

ELISA:Recommended starting concentration is 1 Mu g/mL. Please optimize the concentration based on your specific assay

requirements.

Formulation PBS with 0.01% Thimerosal, 50% Glycerol, pH 7.3.

Isotype IgG

**Storage Instruction** Store at-20°C for up to 1 year from the date of receipt, and avoid repeat freeze-thaw cycles.

## **TARGET INFORMATION**

Gene ID 64137 Gene Symbol ABCG4

Uniprot ID ABCG4\_HUMAN

Immunogen Immunogen 270-370

Region

Specificity Recombinant fusion protein containing a sequence corresponding to amino acids 270-370 of human ABCG4 (NP\_071452.2). Immunogen KLYILSQGQCIFKGVVTNLI PYLKGLGLHCPTYHNPADFI IEVASGEYGDLNPMLFRAVQ NGLCAMAEKKSSPEKNEVPA

Sequence

PCPPCPPEVDPIESHTFATS T