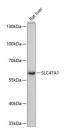

ation Affinity purification Dilution Range WB:1:500-1:1000

ELISA:Recommended starting concentration is 1 Mu g/mL. Please optimize the concentration based on your specific assay

requirements.

Formulation PBS with 0.01% Thimerosal, 50% Glycerol, pH 7.3.

Isotype IgG

Storage Instruction Store at -20°C for up to 1 year from the date of receipt, and avoid repeat freeze-thaw cycles.

## **TARGET INFORMATION**

Gene ID 55244 Gene Symbol SLC47A1

Uniprot ID S47A1\_HUMAN Immunogen

Immunogen Region 460-550

**Specificity** Recombinant fusion protein containing a sequence corresponding to amino acids 460-550 of human SLC47A1 (NP\_060712.2).  ${\color{red} \textbf{Immunogen}} \quad \text{LNWKKACQQAQVHANLKVNN VPRSGNSALPQDPLHPGCPE NLEGILTNDVGKTGEPQSDQ QMRQEEPLPEHPQDGAKLSR}$ 

Sequence KQLVLRRGLLL