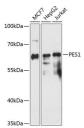

## Anti-PES1 antibody (1-150) (STJ116717)

## **GENERAL INFORMATION**

Product Type Primary antibodies

Short Description

Applications WB/ELISA Host/Source Rabbit Reactivity Human

## **PRODUCT PROPERTIES**

Clonality Polyclonal

Clone ID

Concentration Lot specific Conjugation Unconjugated Purification Affinity purification **Dilution** WB:1:500-1:2000

Range ELISA:Recommended starting concentration is 1 Mu g/mL. Please optimize the concentration based on your specific assay