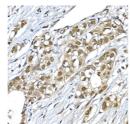

## Anti-SNRPD1 antibody (1-96) (STJ116704)

## **GENERAL INFORMATION**

Product Type Primary antibodies

**Short Description** 

Applications WB/IHC-P/IF/ICC/ELISA

Host/Source Rabbit

Reactivity Human/Mouse/Rat