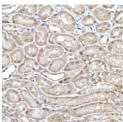

## Anti-SNRPD1 antibody (1-96) (STJ116704)

## **GENERAL INFORMATION**

Product Type Primary antibodies

**Short Description** 

Applications WB/IHC-P/IF/ICC/ELISA

Host/Source Rabbit

Reactivity Human/Mouse/Rat