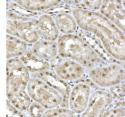

## Anti-SNRPD1 antibody (1-96) (STJ116704)

## **GENERAL INFORMATION**

Product Type Primary antibodies

**Short Description** 

Applications WB/IHC-P/IF/ICC/ELISA

Host/Source Rabbit

Reactivity Human/Mouse/Rat