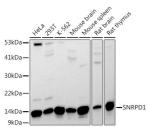

## Anti-SNRPD1 antibody (1-96) (STJ116704)

## **TARGET INFORMATION**

Gene ID 6632

Gene Symbol SNRPD1

Uniprot ID SMD1\_HUMAN

Immunogen Immunogen Region

Recombinant fusion protein containing a sequence corresponding to amino acids 1-96 of human SNRPD1 (NP\_008869.1). Specificity