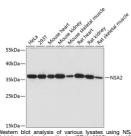

ormulation PBS with 0.01% Thimerosal, 50% Glycerol, pH 7.3.

Isotype IgG

**Storage** Store at-20°C for up to 1 year from the date of receipt, and avoid repeat freeze-thaw cycles.

Instruction

## **TARGET INFORMATION**

Gene ID 10412

Gene Symbol NSA2

Uniprot ID NSA2\_HUMAN

Immunogen Immunogen 1-260

Region

Specificity Recombinant fusion protein containing a sequence corresponding to amino acids 1-260 of human NSA2 (NP\_055701.1). 
 Immunogen
 MPQNEYIELHRKRYGYRLDY HEKKRKKESREAHERSKKAK KMIGLKAKLYHKQRHAEKIQ MKKTIKMHEKRNTKQKNDEK

 Sequence
 TPQGAVPAYLLDREGQSRAK VLSNMIKQKRKEKAGKWEVP LPKVRAQGETEVLKVIRTGK RKKKAWKRMVTKVCFVGDGF
TPQGAVPAYLLDREGQSRAK VLSNMIKQKRKEKAGKWEVP LPKVRAQGETEVLKVIRTGK RKKKAWKRMVTKVCFVGDGF TRKPPKYERFIRPMGLRFKK AHVTHPELKATFCLPILGVK KNPSSPLYTTLGVITKGTVI EVNVSELGLVTQGGKVIWG