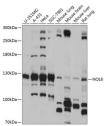

## Anti-NOL6 antibody (1032-1146) (STJ116630)

## **TARGET INFORMATION**

Gene ID 65083

Gene Symbol NOL6

Uniprot ID NOL6\_HUMAN

Immunogen

**Immunogen** 1032-1146

Region

**Specificity** Recombinant fusion protein containing a sequence corresponding to amino acids 1032-1146 of human NOL6 (NP\_075068.2).