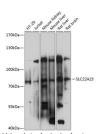

Concentration Lot specific Conjugation Unconjugated Purification Affinity purification

Dilution Range WB:1:500-1:2000

ELISA:Recommended starting concentration is 1 Mu g/mL. Please optimize the concentration based on your specific assay

requirements.

Formulation PBS with 0.01% Thimerosal, 50% Glycerol, pH 7.3.

Isotype IgG

Storage Instruction Store at -20°C for up to 1 year from the date of receipt, and avoid repeat freeze-thaw cycles.

## **TARGET INFORMATION**

Gene ID 63027

Gene Symbol SLC22A23 Uniprot ID S22AN\_HUMAN

Immunogen

Immunogen Region 336-405

Specificity Recombinant fusion protein containing a sequence corresponding to amino acids 336-405 of human SLC22A23

(NP\_068764.3).

Sequence

Immunogen LLPESRDQNLPENISNGEHY TRQPLLPHKKGEQPLLLTNA ELKDYSGLHDAAAAGDTLPE GATANGMKAM