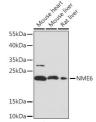

|
| Store at-20°C for up to 1 year from the date of receipt, and avoid repeat freeze-thaw cycles.                                       |
|                                                                                                                                     |

## **TARGET INFORMATION**

Gene ID 10201 Gene Symbol NME6 Immunogen Immunogen 9-194 Region

Uniprot ID NDK6\_HUMAN

 
 Specificity
 Recombinant fusion protein containing a sequence corresponding to amino acids 9-194 of human NME6 (NP\_005784.1).

 Immunogen
 MASILRSPQALQLTLALIKP DAVAHPLILEAVHQQILSNK FLIVRMRELLWRKEDCQRFY REHEGRFFYQRLVEFMASGP

 Sequence
 IRAYILAHKDAIQLWRTLMG PTRVFRARHVAPDSIRGSFG LTDTRNTTHGSDSVVSASRE IAAFFPDFSEQRWYEEEEPQ
LRCGPVCYSPEGGVHYVAGT GGLGPA





ot analy condary (STJS

This product is suitable for in-vitro studies under the RESEARCH USE ONLY [RUO] licence. This product must not be used as for diagnostic or other medical purposes. St John's Laboratory Ltd, Knowledge Dock Business Centre, University Way, London, E16 2RD | Tel: 0208 223 3081