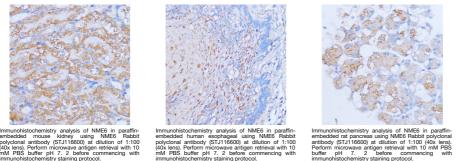

|
| Store at-20°C for up to 1 year from the date of receipt, and avoid repeat freeze-thaw cycles.                                       |
|                                                                                                                                     |

## **TARGET INFORMATION**

Gene ID 10201 Gene Symbol NME6 Immunogen Immunogen 9-194 Region

Uniprot ID NDK6\_HUMAN

 
 Specificity
 Recombinant fusion protein containing a sequence corresponding to amino acids 9-194 of human NME6 (NP\_005784.1).

 Immunogen
 MASILRSPQALQLTLALIKP DAVAHPLILEAVHQQILSNK FLIVRMRELLWRKEDCQRFY REHEGRFFYQRLVEFMASGP

 Sequence
 IRAYILAHKDAIQLWRTLMG PTRVFRARHVAPDSIRGSFG LTDTRNTTHGSDSVVSASRE IAAFFPDFSEQRWYEEEEPQ
LRCGPVCYSPEGGVHYVAGT GGLGPA





ot analy condary (STJS

This product is suitable for in-vitro studies under the RESEARCH USE ONLY [RUO] licence. This product must not be used as for diagnostic or other medical purposes. St John's Laboratory Ltd, Knowledge Dock Business Centre, University Way, London, E16 2RD | Tel: 0208 223 3081