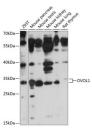

## Anti-OVOL1 antibody (1-120) (STJ116591)

## **GENERAL INFORMATION**

Product Type Primary antibodies

Short

Description

Applications WB/ELISA Host/Source Rabbit

Reactivity Human/Mouse/Rat

## **TARGET INFORMATION**

Gene ID 5017

Gene Symbol OVOL1

Uniprot ID OVOL1\_HUMAN

Immunogen Immunogen 1-120

Region

**Specificity** Recombinant fusion protein containing a sequence corresponding to amino acids 1-120 of human OVOL1 (NP\_004552.2). Immunogen Sequence MPRAFLVKKPCVSTCKRNWS ELPDEERGEIYVPVSLGFCP PQPYREPEPSVAEPPSCPLA LNMSLRDSSYSMAPGPCVVA