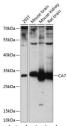

## Anti-CA7 antibody (1-264) (STJ116567)

## **TARGET INFORMATION**

Gene ID 766

Gene Symbol CA7

Uniprot ID CAH7\_HUMAN

Immunogen Immunogen 1-264

Region

Specificity Recombinant fusion protein containing a sequence corresponding to amino acids 1-264 of human CA7 (NP\_005173.1). 
 Immunogen
 MTGHHGWGYGQDDGPSHWHK LYPIAQGDRQSPINIISSQA VYSPSLQPLELSYEACMSLS ITNNGHSVQVDFNDSDDRTV