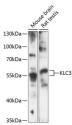

## Anti-KLC3 antibody (1-135) (STJ116553)

## **GENERAL INFORMATION**

Product Type Primary antibodies

Short

Description Applications WB/ELISA

Host/Source Rabbit Reactivity Mouse/Rat

## **PRODUCT PROPERTIES**

Clonality Polyclonal

Clone ID

Concentration Lot specific Conjugation Unconjugated Purification Affinity purification **Dilution** WB:1:500-1:2000

Range ELISA:Recommended starting concentration is 1 Mu g/mL. Please optimize the concentration based on your specific assay