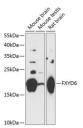

## Anti-FXYD6 antibody (1-95) (STJ116551)

## **GENERAL INFORMATION**

Product Type Primary antibodies

**Short Description** 

Applications WB/ELISA Host/Source Rabbit Reactivity Mouse/Rat

## **PRODUCT PROPERTIES**

Clonality Polyclonal Clone ID

Concentration Lot specific Conjugation Unconjugated Purification Affinity purification Dilution Range WB:1:500-1:2000

ELISA:Recommended starting concentration is 1 Mu g/mL. Please optimize the concentration based on your specific assay