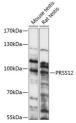

## Anti-PRSS12 antibody (21-300) (STJ116531)

## **TARGET INFORMATION**

Gene ID 8492

Gene Symbol PRSS12

Uniprot ID NETR\_HUMAN

Immunogen Immunogen 21-300

Region

Specificity Recombinant fusion protein containing a sequence corresponding to amino acids 21-300 of human PRSS12 (NP\_003610.2). 
 Immunogen
 FDSVLNDSLHHSHRHSPPAG PHYPYYLPTQQRPPRTRPPP PLPRFPRPPRALPAQRPHAL QAGHTPRPHPWGCPAGEPWV