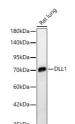

## Anti-DLL1 antibody (130-723) (STJ116489)

## **GENERAL INFORMATION**

Product Type Primary antibodies

**Short Description** 

Applications WB/IHC-P/ELISA Host/Source Rabbit

Reactivity Human/Mouse/Rat