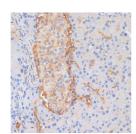

## Anti-DLL1 antibody (130-723) (STJ116489)

## **GENERAL INFORMATION**

Product Type Primary antibodies

**Short Description** 

Applications WB/IHC-P/ELISA Host/Source Rabbit

Reactivity Human/Mouse/Rat