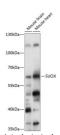

## Anti-SUOX antibody (376-545) (STJ116471)

## **GENERAL INFORMATION**

Product Type Primary antibodies

Short

Description

Applications WB/ELISA Host/Source Rabbit Reactivity Mouse

## **PRODUCT PROPERTIES**

Clonality Polyclonal

Clone ID

Concentration Lot specific Conjugation Unconjugated Purification Affinity purification **Dilution** WB:1:500-1:2000

Range ELISA:Recommended starting concentration is 1 Mu g/mL. Please optimize the concentration based on your specific assay