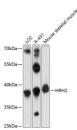

## Anti-HRH2 antibody (150-250) (STJ116431)

## **TARGET INFORMATION**

Gene ID 3274 Gene Symbol HRH2

Uniprot ID HRH2\_HUMAN Immunogen

Immunogen 150-250 Region

Specificity A synthetic peptide corresponding to a sequence within amino acids 150-250 of human HRH2 (NP\_001124527.1). Immunogen SFLSIHLGWNSRNETSKGNH TTSKCKVQVNEVYGLVDGLV TFYLPLLIMCITYYRIFKVA RDQAKRINHISSWKAATIRE