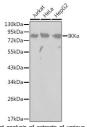

## Anti-CHUK antibody (600-700) (STJ116403)

## **GENERAL INFORMATION**

Product Type Primary antibodies

**Short Description** 

Applications WB/ELISA Host/Source Rabbit Reactivity Human

## **PRODUCT PROPERTIES**

Clonality Polyclonal Clone ID

Concentration Lot specific Conjugation Unconjugated Purification Affinity purification Dilution Range WB:1:500-1:2000

ELISA:Recommended starting concentration is 1 Mu g/mL. Please optimize the concentration based on your specific assay