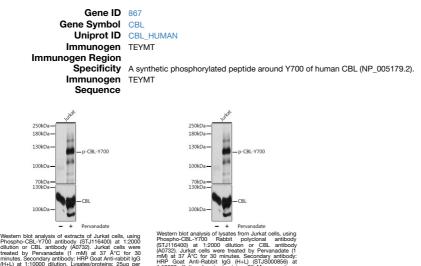

## Anti-Phospho-CBL-Y700 antibody (STJ116400) STJ116400

## **PRODUCT PROPERTIES**

 Clonality
 Polyclonal

 Clone ID
 Visite

 Concentration
 Lot specific

 Conciguation
 Unconjugated

 Purification
 Affinity purification

 Dilution Range
 WB:1:500-1:2000

 ELISA:Recommended starting concentration is 1 Mu g/mL. Please optimize the concentration based on your specific assay requirements.