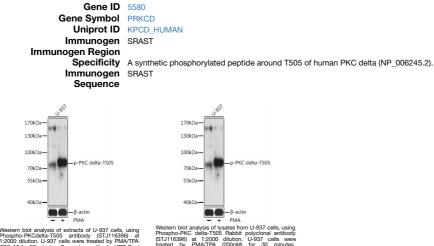

## Anti-Phospho-PRKCD-T505 antibody (STJ116396) STJ116396

## **PRODUCT PROPERTIES**

Clonality Polyclonal Clone ID Concentration Lot specific Conjugation Unconjugated Purification Affinity purification Dilution Range WB:1:500-1:2000 ELISA:Recommended starting concentration is 1 Mu g/mL. Please optimize the concentration based on your specific assay requirements. Formulation PBS with 0.01% Thimerosal, 50% Glycerol, pH 7.3. Isotype IgG Storage Instruction Store at-20°C for up to 1 year from the date of receipt, and avoid repeat freeze-thaw cycles.