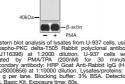

## Anti-Phospho-PRKCD-T505 antibody (STJ116396) STJ116396

## **PRODUCT PROPERTIES**

Clonality Polyclonal Clone ID Concentration Lot specific Conjugation Unconjugated Purification Affinity purification Dilution Range WB:1:500-1:2000 ELISA:Recommended starting concentration is 1 Mu g/mL. Please optimize the concentration based on your specific assay requirements. Formulation PBS with 0.01% Thimerosal, 50% Glycerol, pH 7.3. Isotype IgG Storage Instruction Store at-20°C for up to 1 year from the date of receipt, and avoid repeat freeze-thaw cycles.