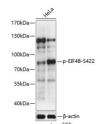

## Anti-Phospho-EIF4B-S422 antibody (STJ116395)

## **TARGET INFORMATION**

Gene ID 1975

Gene Symbol EIF4B Uniprot ID IF4B\_HUMAN Immunogen TGSES

Immunogen Region

**Specificity** A synthetic phosphorylated peptide around S422 of human EIF4B (NP\_001408.2).