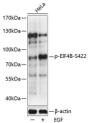

## Anti-Phospho-EIF4B-S422 antibody (STJ116395)

## **TARGET INFORMATION**

Gene ID 1975

Gene Symbol EIF4B Uniprot ID IF4B\_HUMAN Immunogen TGSES

Immunogen Region

**Specificity** A synthetic phosphorylated peptide around S422 of human EIF4B (NP\_001408.2).