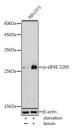

## Anti-Phospho-EIF4E-S209 antibody (STJ116377)

## **TARGET INFORMATION**

Gene ID 1977

Gene Symbol EIF4E

Uniprot ID IF4E\_HUMAN

Immunogen SGSTT

Immunogen Region

**Specificity** A synthetic phosphorylated peptide around S209 of human eIF4E (NP\_001959.1).