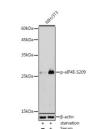

## Anti-Phospho-EIF4E-S209 antibody (STJ116377)

## **TARGET INFORMATION**

Gene ID 1977

Gene Symbol EIF4E

Uniprot ID IF4E\_HUMAN

Immunogen SGSTT

Immunogen Region

**Specificity** A synthetic phosphorylated peptide around S209 of human eIF4E (NP\_001959.1).