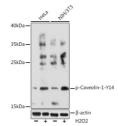

## Anti-Phospho-CAV1-Y14 antibody (STJ116375)

## **TARGET INFORMATION**

Gene ID 857

Gene Symbol CAV1

Uniprot ID CAV1\_HUMAN

Immunogen HLYTV

Immunogen Region

**Specificity** A synthetic phosphorylated peptide around Y14 of human Caveolin-1 (NP\_001744.2).