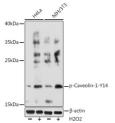

## Anti-Phospho-CAV1-Y14 antibody (STJ116375)

## **TARGET INFORMATION**

Gene ID 857

Gene Symbol CAV1

Uniprot ID CAV1\_HUMAN

Immunogen HLYTV

Immunogen Region

**Specificity** A synthetic phosphorylated peptide around Y14 of human Caveolin-1 (NP\_001744.2).