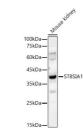

## Anti-ST8SIA1 antibody (49-270) (STJ116365)

## **TARGET INFORMATION**

Gene ID 6489

Gene Symbol ST8SIA1

Uniprot ID SIA8A\_HUMAN

Immunogen Immunogen 49-270

Region

Specificity Recombinant fusion protein containing a sequence corresponding to amino acids 49-270 of human ST8SIA1 (NP\_003025.1). Immunogen Sequence YRLPNEKEIVQGVLQQGTAW RRNQTAARAFRKQMEDCCDP AHLFAMTKMNSPMGKSMWYD GEFLYSFTIDNSTYSLFPQA TPFQLPLKKCAVVGNGGILK KSGCGRQIDEANFVMRCNLP PLSSEYTKDVGSKSQLVTAN PSIIRQRFQNLLWSRKTFVD