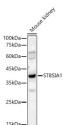

## Anti-ST8SIA1 antibody (49-270) (STJ116365)

## **TARGET INFORMATION**

Gene ID 6489

Gene Symbol ST8SIA1

Uniprot ID SIA8A\_HUMAN

Immunogen Immunogen 49-270

Region

Specificity Recombinant fusion protein containing a sequence corresponding to amino acids 49-270 of human ST8SIA1 (NP\_003025.1). Immunogen Sequence YRLPNEKEIVQGVLQQGTAW RRNQTAARAFRKQMEDCCDP AHLFAMTKMNSPMGKSMWYD GEFLYSFTIDNSTYSLFPQA TPFQLPLKKCAVVGNGGILK KSGCGRQIDEANFVMRCNLP PLSSEYTKDVGSKSQLVTAN PSIIRQRFQNLLWSRKTFVD