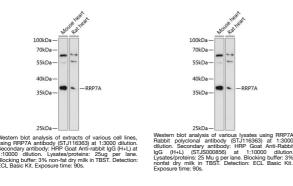

## **PRODUCT PROPERTIES**

| Clonality<br>Clone ID  | Polyclonal                                                                                                                          |
|------------------------|-------------------------------------------------------------------------------------------------------------------------------------|
| Concentration          | Lot specific                                                                                                                        |
| Conjugation            | Unconjugated                                                                                                                        |
| Purification           | Affinity purification                                                                                                               |
| Dilution               | WB:1:500-1:2000                                                                                                                     |
| Range                  | ELISA:Recommended starting concentration is 1 Mu g/mL. Please optimize the concentration based on your specific assay requirements. |
| Formulation            | PBS with 0.01% Thimerosal, 50% Glycerol, pH 7.3.                                                                                    |
| Isotype                | IgG                                                                                                                                 |
| Storage<br>Instruction | Store at-20°C for up to 1 year from the date of receipt, and avoid repeat freeze-thaw cycles.                                       |