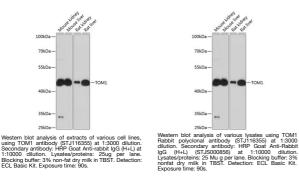

## **PRODUCT PROPERTIES**

| Clonality<br>Clone ID  | Polyclonal                                                                                                                          |
|------------------------|-------------------------------------------------------------------------------------------------------------------------------------|
| Concentration          | Lot specific                                                                                                                        |
| Conjugation            | Unconjugated                                                                                                                        |
| Purification           | Affinity purification                                                                                                               |
| Dilution               | WB:1:500-1:2000                                                                                                                     |
| Range                  | ELISA:Recommended starting concentration is 1 Mu g/mL. Please optimize the concentration based on your specific assay requirements. |
| Formulation            | PBS with 0.01% Thimerosal, 50% Glycerol, pH 7.3.                                                                                    |
| Isotype                | IgG                                                                                                                                 |
| Storage<br>Instruction | Store at-20°C for up to 1 year from the date of receipt, and avoid repeat freeze-thaw cycles.                                       |

## **TARGET INFORMATION**

Gene ID 10043 Gene Symbol TOM1 Immunogen Immunogen 314-493 Region

Uniprot ID TOM1\_HUMAN

Specificity Recombinant fusion protein containing a sequence corresponding to amino acids 314-493 of human TOM1 (NP\_001129204.1). 
 Immunogen Sequence
 SEAEPAADLIDMGPDPAATG NLSSQLAGMNLGSSSVRAGL QSLEASGRLEDEFDMFALTR GSSLADQRKEVKYEAPQATD