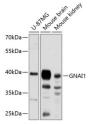

n Lot specific Conjugation Unconjugated Purification Affinity purification Dilution Range WB:1:500-1:2000

ELISA:Recommended starting concentration is 1 Mu g/mL. Please optimize the concentration based on your specific assay

requirements.

Formulation PBS with 0.01% Thimerosal, 50% Glycerol, pH 7.3.

Isotype IgG

**Storage Instruction** Store at-20°C for up to 1 year from the date of receipt, and avoid repeat freeze-thaw cycles.

## **TARGET INFORMATION**

Gene ID 2770 Gene Symbol GNAI1

Uniprot ID GNAI1\_HUMAN

Immunogen Immunogen 50-150

Region

Specificity A synthetic peptide corresponding to a sequence within amino acids 50-150 of human GNAI1 (NP\_002060.4). VKQMKIIHEAGYSEEECKQY KAVVYSNTIQSIIAIIRAMG RLKIDFGDSARADDARQLFV LAGAAEEGFMTAELAGVIKR Immunogen

Sequence LWKDSGVQACFNRSREYQLN D