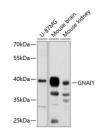

Lot specific Conjugation Unconjugated Purification Affinity purification Dilution Range WB:1:500-1:2000

ELISA:Recommended starting concentration is 1 Mu g/mL. Please optimize the concentration based on your specific assay

requirements.

Formulation PBS with 0.01% Thimerosal, 50% Glycerol, pH 7.3.

Isotype IgG

**Storage Instruction** Store at-20°C for up to 1 year from the date of receipt, and avoid repeat freeze-thaw cycles.

## **TARGET INFORMATION**

Gene ID 2770 Gene Symbol GNAI1

Uniprot ID GNAI1\_HUMAN

Immunogen Immunogen 50-150

Region

Specificity A synthetic peptide corresponding to a sequence within amino acids 50-150 of human GNAI1 (NP\_002060.4). VKQMKIIHEAGYSEEECKQY KAVVYSNTIQSIIAIIRAMG RLKIDFGDSARADDARQLFV LAGAAEEGFMTAELAGVIKR Immunogen

Sequence LWKDSGVQACFNRSREYQLN D