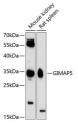

## Anti-GIMAP5 antibody (190-270) (STJ116322)

## **TARGET INFORMATION**

Gene ID 55340

Gene Symbol GIMAP5

Uniprot ID GIMA5\_HUMAN

Immunogen

Immunogen Region 190-270

Specificity Immunogen Sequence

Recombinant fusion protein containing a sequence corresponding to amino acids 190-270 of human GIMAP5 (NP\_060854.2). WGSVEEQRQQQAELLAVIER LGREREGSFHSNDLFLDAQL LQRTGAGACQEDYRQYQAKV EWQVEKHKQELRENESNWAY K