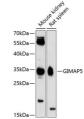

## Anti-GIMAP5 antibody (190-270) (STJ116322)

## **TARGET INFORMATION**

Gene ID 55340

Gene Symbol GIMAP5

Uniprot ID GIMA5\_HUMAN

Immunogen

Immunogen Region 190-270

Specificity Immunogen Sequence

Recombinant fusion protein containing a sequence corresponding to amino acids 190-270 of human GIMAP5 (NP\_060854.2). WGSVEEQRQQQAELLAVIER LGREREGSFHSNDLFLDAQL LQRTGAGACQEDYRQYQAKV EWQVEKHKQELRENESNWAY K