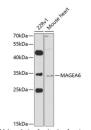

## Anti-MAGEA6 antibody (75-314) (STJ116318)

## **TARGET INFORMATION**

Gene ID 4105 Gene Symbol MAGEA6

Uniprot ID MAGA6\_HUMAN

**Immunogen** Immunogen 75-314

Specificity Recombinant fusion protein containing a sequence corresponding to amino acids 75-314 of human MAGEA6 (NP\_005354.1). MNYPLWSQSYEDSSNQEEEG PSTFPDLESEFQAALSRKVA KLVHFLLLKYRAREPVTKAE MLGSVVGNWQYFFPVIFSKA Immunogen Sequence SDSLQLVFGIELMEVDPIGH VYIFATCLGLSYDGLLGDNQ IMPKTGFLIIILAIIAKEGD CAPEEKIWEELSVLEVFEGR