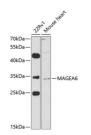

## Anti-MAGEA6 antibody (75-314) (STJ116318)

## **TARGET INFORMATION**

Gene ID 4105 Gene Symbol MAGEA6

Uniprot ID MAGA6\_HUMAN

**Immunogen** Immunogen 75-314

Specificity Recombinant fusion protein containing a sequence corresponding to amino acids 75-314 of human MAGEA6 (NP\_005354.1). MNYPLWSQSYEDSSNQEEEG PSTFPDLESEFQAALSRKVA KLVHFLLLKYRAREPVTKAE MLGSVVGNWQYFFPVIFSKA Immunogen Sequence SDSLQLVFGIELMEVDPIGH VYIFATCLGLSYDGLLGDNQ IMPKTGFLIIILAIIAKEGD CAPEEKIWEELSVLEVFEGR