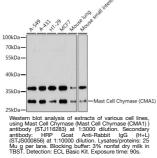

## **PRODUCT PROPERTIES**

| Clonality<br>Clone ID  | Polyclonal                                                                                                                          |
|------------------------|-------------------------------------------------------------------------------------------------------------------------------------|
| Concentration          | Lot specific                                                                                                                        |
| Conjugation            | Unconjugated                                                                                                                        |
| Purification           | Affinity purification                                                                                                               |
| Dilution               | WB:1:500-1:2000                                                                                                                     |
| Range                  | ELISA:Recommended starting concentration is 1 Mu g/mL. Please optimize the concentration based on your specific assay requirements. |
| Formulation            | PBS with 0.01% Thimerosal, 50% Glycerol, pH 7.3.                                                                                    |
| Isotype                | IgG                                                                                                                                 |
| Storage<br>Instruction | Store at-20°C for up to 1 year from the date of receipt, and avoid repeat freeze-thaw cycles.                                       |

## **TARGET INFORMATION**

| Gene ID               | 1215                                                                                                                                                                               |
|-----------------------|------------------------------------------------------------------------------------------------------------------------------------------------------------------------------------|
| Gene Symbol           | CMA1                                                                                                                                                                               |
| Uniprot ID            | CMA1_HUMAN                                                                                                                                                                         |
| Immunogen             |                                                                                                                                                                                    |
| Immunogen<br>Region   | 81-247                                                                                                                                                                             |
| Specificity           | Recombinant fusion protein containing a sequence corresponding to amino acids 81-247 of human Mast Cell Chymase (CMA1) (NP 001827.1).                                              |
| Immunogen<br>Sequence | ITEEEDTWQKLEVIKQFRHP KYNTSTLHHDIMLLKLKEKA SLTLAVGTLPFPSQFNFVPP GRMCRVAGWGRTGVLKPGSD<br>TLQEVKLRLMDPQACSHFRD FDHNLQLCVGNPRKTKSAFK GDSGGPLLCAGVAQGIVSYG RSDAKPPAVFTRISHYRPWI NQILQAN |
| ,                     | al la l                                                                                                                                           |