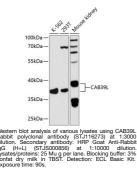

## **PRODUCT PROPERTIES**

| Clonality<br>Clone ID  | Polyclonal                                                                                                                          |
|------------------------|-------------------------------------------------------------------------------------------------------------------------------------|
| Concentration          | Lot specific                                                                                                                        |
| Conjugation            | Unconjugated                                                                                                                        |
| Purification           | Affinity purification                                                                                                               |
| Dilution               | WB:1:500-1:2000                                                                                                                     |
| Range                  | ELISA:Recommended starting concentration is 1 Mu g/mL. Please optimize the concentration based on your specific assay requirements. |
| Formulation            | PBS with 0.01% Thimerosal, 50% Glycerol, pH 7.3.                                                                                    |
| Isotype                | IgG                                                                                                                                 |
| Storage<br>Instruction | Store at-20°C for up to 1 year from the date of receipt, and avoid repeat freeze-thaw cycles.                                       |