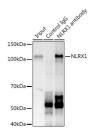

## Anti-NLRX1 antibody (87-975) (STJ116270)

## **TARGET INFORMATION**

Gene ID 79671 Gene Symbol NLRX1

Uniprot ID NLRX1\_HUMAN

**Immunogen** Immunogen 87-975

Immunogen

Specificity Recombinant fusion protein containing a sequence corresponding to amino acids 87-360 of human NLRX1 (NP\_078894.2). AEWFSRLPREERQFGPTFAL DTVHVDPVIRESTPDELLRP PAELALEHQPPQAGLPPLAL SQLFNPDACGRRVQTVVLYG Sequence TVGTGKSTLVRKMVLDWCYG RLPAFELLIPFSCEDLSSLG PAPASLCQLVAQRYTPLKEV LPLMAAAGSHLLFVLHGLEH