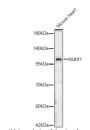

## Anti-NLRX1 antibody (87-975) (STJ116270)

## **TARGET INFORMATION**

Gene ID 79671 Gene Symbol NLRX1

Uniprot ID NLRX1\_HUMAN

**Immunogen** Immunogen 87-975

Immunogen

Specificity Recombinant fusion protein containing a sequence corresponding to amino acids 87-360 of human NLRX1 (NP\_078894.2). AEWFSRLPREERQFGPTFAL DTVHVDPVIRESTPDELLRP PAELALEHQPPQAGLPPLAL SQLFNPDACGRRVQTVVLYG Sequence TVGTGKSTLVRKMVLDWCYG RLPAFELLIPFSCEDLSSLG PAPASLCQLVAQRYTPLKEV LPLMAAAGSHLLFVLHGLEH