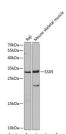

## Anti-SSX5 antibody (1-229) (STJ116233)

## **TARGET INFORMATION**

Gene ID 6758

Gene Symbol SSX5

Uniprot ID SSX5\_HUMAN

Immunogen Immunogen 1-229

Region

Specificity Recombinant fusion protein containing a sequence corresponding to amino acids 1-229 of human SSX5 (NP\_066295.3). 
 Immunogen
 MNGDDAFVRRPRVGSQIPEK MQKHPWRQVCDRGIHLVNLS PFWKVGREPASSIKALLCGR GEARAFDDIAKYFSEKEWEK