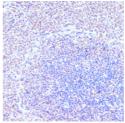

## **TARGET INFORMATION**

Gene ID 6258 Gene Symbol RXRG

Uniprot ID RXRG\_HUMAN

Immunogen Immunogen 1-137

Specificity Recombinant fusion protein containing a sequence corresponding to amino acids 1-137 of human RXRG (NP\_008848.1).