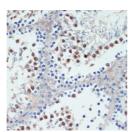

## **TARGET INFORMATION**

Gene ID 6258 Gene Symbol RXRG

Uniprot ID RXRG\_HUMAN

Immunogen Immunogen 1-137

Specificity Recombinant fusion protein containing a sequence corresponding to amino acids 1-137 of human RXRG (NP\_008848.1).