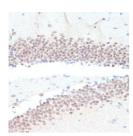

## **TARGET INFORMATION**

Gene ID 6258 Gene Symbol RXRG

Uniprot ID RXRG\_HUMAN

Immunogen Immunogen 1-137

Specificity Recombinant fusion protein containing a sequence corresponding to amino acids 1-137 of human RXRG (NP\_008848.1).