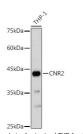

## Anti-CNR2 antibody (1-100) (STJ116157)

## **TARGET INFORMATION**

Gene ID 1269 Gene Symbol CNR2

Uniprot ID CNR2\_HUMAN

Immunogen Immunogen 1-100 Region

Specificity A synthetic peptide corresponding to a sequence within amino acids 1-100 of human CNR2 (NP\_001832.1). Immunogen MEECWYTEIANGSKDGLDSN PMKDYMILSGPQKTAVAVLC TLLGLLSALENVAVLYLILS SHQLRRKPSYLFIGSLAGAD