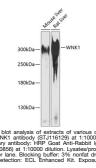

## Anti-WNK1 antibody (1-210) (STJ116129) STJ116129

## **PRODUCT PROPERTIES**

| Clonality<br>Clone ID  | Polyclonal                                                                                                                          |
|------------------------|-------------------------------------------------------------------------------------------------------------------------------------|
| Concentration          | Lot specific                                                                                                                        |
| Conjugation            | Unconjugated                                                                                                                        |
| Purification           | Affinity purification                                                                                                               |
| Dilution               | WB:1:500-1:2000                                                                                                                     |
| Range                  | ELISA:Recommended starting concentration is 1 Mu g/mL. Please optimize the concentration based on your specific assay requirements. |
| Formulation            | PBS with 0.02% Sodium Azide, 50% Glycerol, pH 7.3.                                                                                  |
| Isotype                | IgG                                                                                                                                 |
| Storage<br>Instruction | Store at-20°C for up to 1 year from the date of receipt, and avoid repeat freeze-thaw cycles.                                       |