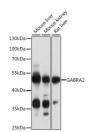

specific Conjugation Unconjugated Purification Affinity purification Dilution Range WB:1:500-1:2000

ELISA:Recommended starting concentration is 1 Mu g/mL. Please optimize the concentration based on your specific assay

requirements.

Formulation PBS with 0.02% Sodium Azide, 50% Glycerol, pH 7.3.

Isotype IgG

Storage Store at-20°C for up to 1 year from the date of receipt, and avoid repeat freeze-thaw cycles.

Instruction

## **TARGET INFORMATION**

Gene ID 2555 Gene Symbol GABRA2 Uniprot ID GBRA2\_HUMAN

Immunogen

Immunogen 300-400

Region

**Specificity** A synthetic peptide corresponding to a sequence within amino acids 300-400 of human GABRA2 (NP\_000798.2). Immunogen ARNSLPKVAYATAMDWFIAV CYAFVFSALIEFATVNYFTK RGWAWDGKSVVNDKKKEKAS VMIQNNAYAVAVANYAPNLS Sequence KDPVLSTISKSATTPEPNKK P