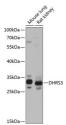

## Anti-DHRS3 antibody (30-150) (STJ116105)

## **GENERAL INFORMATION**

Product Type Primary antibodies

Short Description

Applications WB/ELISA Host/Source Rabbit Reactivity Mouse/Rat

## **PRODUCT PROPERTIES**

Clonality Polyclonal

Clone ID

Concentration Lot specific Conjugation Unconjugated Purification Affinity purification Dilution Range WB:1:500-1:2000

ELISA:Recommended starting concentration is 1 Mu g/mL. Please optimize the concentration based on your specific assay