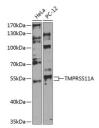

tion Affinity purification **Dilution Range** WB:1:500-1:2000

ELISA:Recommended starting concentration is 1 Mu g/mL. Please optimize the concentration based on your specific assay

requirements.

Formulation PBS with 0.02% Sodium Azide, 50% Glycerol, pH 7.3.

Isotype

Storage Store at-20°C for up to 1 year from the date of receipt, and avoid repeat freeze-thaw cycles.

Instruction

## **TARGET INFORMATION**

Gene ID 339967

Gene Symbol TMPRSS11A Uniprot ID TM11A\_HUMAN

Immunogen

Immunogen

Region

Specificity Recombinant fusion protein containing a sequence corresponding to amino acids 300-421 of human TMPRSS11A (NP\_872412.3).

 ${\tt SASFQPNLTVHITGFGALYY~GGESQNDLREARVKIISDDV~CKQPQVYGNDIKPGMFCAGY~MEGIYDACRGDSGGPLVTRD}$ 

Immunogen Sequence LKDTWYLIGIVSWGDNCGQK DKPGVYTQVTYYRNWIASKT GI