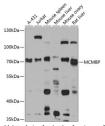

0.02% Sodium Azide, 50% Glycerol, pH 7.3.

Isotype IgG

**Storage** Store at-20°C for up to 1 year from the date of receipt, and avoid repeat freeze-thaw cycles.

Instruction

## **TARGET INFORMATION**

Gene ID 79892

Gene Symbol MCMBP

Uniprot ID MCMBP\_HUMAN

Immunogen Immunogen 1-240

Region

Specificity Recombinant fusion protein containing a sequence corresponding to amino acids 1-240 of human MCMBP (NP\_079110.1). 
 Immunogen
 MPCGEDWLSHPLGIVQGFFA QNGVNPDWEKKVIEYFKEKL KENNAPKWVPSLNEVPLHYL KPNSFVKFRCMIQDMFDPEF

 Sequence
 YMGVYETVNQNTKAHVLHFG KYRDVAECGPQQELDLNSPR NTTLERQTFYCVPVPGESTW VKEAYVNANQARVSPSTSYT
YMGVYETVNQNTKAHVLHFG KYRDVAECGPQQELDLNSPR NTTLERQTFYCVPVPGESTW VKEAYVNANQARVSPSTSYT

 ${\tt PSRHKRSYEDDDDMDLQPNK\ QKDQHAGARQAGSVGGLQWC\ GEPKRLETEASTGQQLNSLN\ LSSPFDLNFPLPGEKGPAC}$