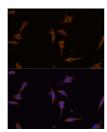

## Anti-RPL7A antibody (1-266) (STJ115995)

## **GENERAL INFORMATION**

Product Type Primary antibodies

Short

Description

Applications WB/IF/ICC/ELISA

Host/Source Rabbit

Reactivity Human/Mouse/Rat