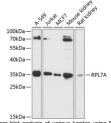

## Anti-RPL7A antibody (1-266) (STJ115995)

## **GENERAL INFORMATION**

Product Type Primary antibodies

Short

Description

Applications WB/IF/ICC/ELISA

Host/Source Rabbit

Reactivity Human/Mouse/Rat

## **PRODUCT PROPERTIES**

Clonality Polyclonal

Clone ID

Concentration Lot specific

Conjugation Unconjugated Purification Affinity purification **Dilution** WB:1:500-1:2000 Range IF/ICC:1:50-1:200

ELISA:Recommended starting concentration is 1 Mu g/mL. Please optimize the concentration based on your specific assay