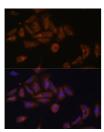

## Anti-RPL7A antibody (1-266) (STJ115995)

## **GENERAL INFORMATION**

Product Type Primary antibodies

Short

Description

Applications WB/IF/ICC/ELISA

Host/Source Rabbit

Reactivity Human/Mouse/Rat