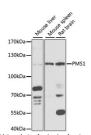

## Anti-PMS1 antibody (405-619) (STJ115981)

## **TARGET INFORMATION**

Gene ID 5378

Gene Symbol PMS1

Uniprot ID PMS1\_HUMAN Immunogen

Immunogen 405-619

Region

Immunogen Sequence

Specificity Recombinant fusion protein containing a sequence corresponding to amino acids 405-619 of human PMS1 (NP\_000525.1). DCLNHQISIGDFGYGHCSSE ISNIDKNTKNAFQDISMSNV SWENSQTEYSKTCFISSVKH TQSENGNKDHIDESGENEEE AGLENSSEISADEWSRGNIL KNSVGENIEPVKILVPEKSL PCKVSNNNYPIPEQMNLNED SCNKKSNVIDNKSGKVTAYD