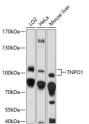

## Anti-TNPO1 antibody (C-Term) (STJ115950)

## **TARGET INFORMATION**

Gene ID 3842

Gene Symbol TNPO1

Uniprot ID TNPO1\_HUMAN

Immunogen

Immunogen Region C-Term

Specificity A synthetic peptide corresponding to a sequence within amino acids 800 to the C-terminus of human TNPO1 (NP\_002261.3).  ${\bf lmmunogen} \quad {\tt QFIRPWCTSLRNIRDNEEKD\,SAFRGICTMISVNPSGVIQD\,FIFFCDAVASWINPKDDLRD\,MFCKILHGFKNQVGDENWRR}$ 