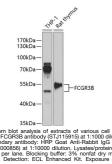

|
| Storage<br>Instruction | Store at-20°C for up to 1 year from the date of receipt, and avoid repeat freeze-thaw cycles.                                       |

## **TARGET INFORMATION**

Gene ID 2215 Gene Symbol FCGR3B Uniprot ID FCG3B\_HUMAN Immunogen Immunogen 1-233 Region Specificity Recombinant fus Immunogen MWQLLPTALLL Sequence KATI KDSGEVRCQTT

 
 Specificity
 Recombinant fusion protein containing a sequence corresponding to amino acids 1-233 of human FCGR3B (NP\_000561.3).

 Immunogen Sequence
 MWQLLLPTALLLLVSAGMRT EDLPKAVVFLEPQWYSVLEK DSVTLKCQGAYSPEDNSTQW FHNENLISSQASSYFIDAAT

 VNDSGEYRCQTNLSTLSDPV QLEVHIGWLLLQAPRWVFKE EDPIHLRCHSWKNTALHKVT YLQNGKDRKYFHHNSDFHIP
 KATLKDSGSYFCRGLVGSKN VSSETVNITITQGLAVSTIS SFSPPGYQVSFCLVMVLLFA VDTGLYFSVKTNI



This product is suitable for in-vitro studies under the RESEARCH USE ONLY [RUO] licence. This product must not be used as for diagnostic or other medical purposes. St John's Laboratory Ltd, Knowledge Dock Business Centre, University Way, London, E16 2RD | Tel: 0208 223 3081