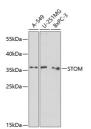

## Anti-STOM antibody (55-288) (STJ115910)

## **GENERAL INFORMATION**

Product Type Primary antibodies

Short

Description Applications WB/ELISA

Host/Source Rabbit Reactivity Human/Mouse/Rat

## **PRODUCT PROPERTIES**

Clonality Polyclonal

Clone ID

Concentration Lot specific Conjugation Unconjugated Purification Affinity purification

**Dilution** WB:1:500-1:2000

Range ELISA:Recommended starting concentration is 1 Mu g/mL. Please optimize the concentration based on your specific assay