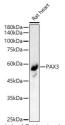

## Anti-PAX3 antibody (341-479) (STJ115865)

## **TARGET INFORMATION**

Gene ID 5077

Gene Symbol PAX3

Uniprot ID PAX3\_HUMAN

Immunogen

Immunogen 341-479

Region

**Specificity** Recombinant fusion protein containing a sequence corresponding to amino acids 341-441 of human PAX3 (NP\_852122.1). Immunogen QSTIPSNPDSSSAYCLPSTR HGFSSYTDSFVPPSGPSNPM NPTIGNGLSPQVMGLLTNHG GVPHQPQTDYALSPLTGGLE