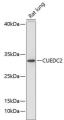

## Anti-CUEDC2 antibody (1-150) (STJ115850)

## **TARGET INFORMATION**

Gene ID 79004

Gene Symbol CUEDC2

Uniprot ID CUED2\_HUMAN

Immunogen Immunogen 1-150 Region

**Specificity** Recombinant fusion protein containing a sequence corresponding to amino acids 1-150 of human CUEDC2 (NP\_076945.2). 
 Immunogen
 MELERIVSAALLAFVQTHLP EADLSGLDEVIFSYVLGVLE DLGPSGPSEENFDMEAFTEM MEAYVPGFAHIPRGTIGDMM