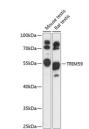

## Anti-TRIM59 antibody (1-330) (STJ115815)

## **TARGET INFORMATION**

Gene ID 286827

Gene Symbol TRIM59 Uniprot ID TRI59\_HUMAN

Immunogen

Immunogen 1-330

Region

Specificity Recombinant fusion protein containing a sequence corresponding to amino acids 1-330 of human TRIM59 (NP\_775107.1).