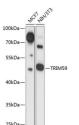

## Anti-TRIM59 antibody (1-330) (STJ115815)

## **TARGET INFORMATION**

Gene ID 286827

Gene Symbol TRIM59 Uniprot ID TRI59\_HUMAN

Immunogen

Immunogen 1-330

Region

Specificity Recombinant fusion protein containing a sequence corresponding to amino acids 1-330 of human TRIM59 (NP\_775107.1).