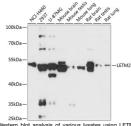

## Anti-LETM2 antibody (257-396) (STJ115808)

## **TARGET INFORMATION**

Gene ID 137994

Gene Symbol LETM2

Uniprot ID LETM2\_HUMAN

Immunogen

Immunogen 257-396

Region

Specificity Recombinant fusion protein containing a sequence corresponding to amino acids 257-396 of human LETM2 (NP\_653253.1).