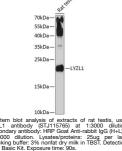

Building
 ELISA:Recommended starting concentration is 1 Mu g/mL. Please optimize the concentration based on your specific assay requirements.

 Formulation
 BS with 0.01% Thimerosal, 50% Giycerol, pH 7.3.

 Isotype
 IgG

 Storage
 Storage 20°C for up to 1 year from the date of receipt, and avoid repeat freeze-thaw cycles.

## **TARGET INFORMATION**

 Gene ID
 84569

 Gene Symbol
 LYZL1

 Uniprot ID
 LYZL1\_HUMAN

 Immunogen
 1-194

 Region
 Recombinant fusion protein containing a sequence corresponding to amino acids 1-194 of human LYZL1 (NP\_115906.3).

 Immunogen
 MQDAPLSCLSPTKWSSVSSA DSTEKSASGAGTRNLPFQFC LRQALRMKAAGILTLIGCLV TGAESKIYTRCKLAKIFSRA

 Sequence
 GLDNYWGFSLGNWICMAYYE SGYNTTAQTVLDDGSIDYGI FQINSFAWCRRGKLKENNHC HVACSALITDDLTDAIICAR

 KIVKETQGMNYWQGWKKHCE GRDLSEWKKGCEVS
 \*\*



This product is suitable for in-vitro studies under the RESEARCH USE ONLY [RUO] licence. This product must not be used as for diagnostic or other medical purposes. St John's Laboratory Ltd, Knowledge Dock Business Centre, University Way, London, E16 2RD | Tel: 0208 223 3081